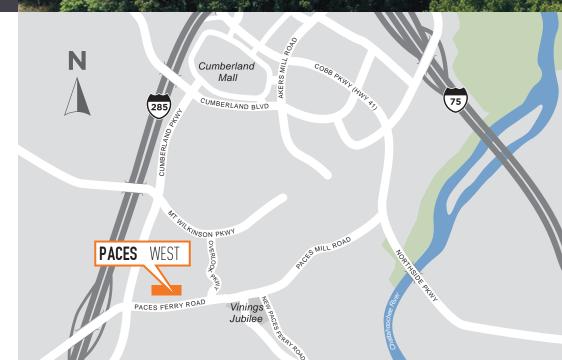

### LOCATION HIGHLIGHTS

- Located in the historic Vinings neighborhood adjacent to shopping, dining and retail
- Immediate access to I-285 and two miles west of I-75
- Stunning skyline views of Atlanta

**UNMATCHED** VININGS LOCATION