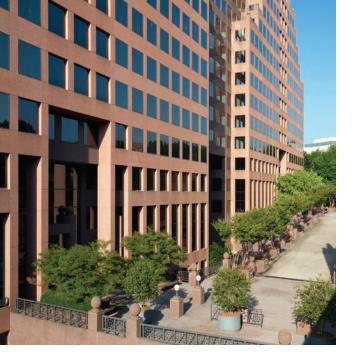

# **PACES**WEST

Paces Ferry Road, SE Atlanta, Georgia 30339

## FEATURES & BENEFITS

- Handsome two-story lobby featuring Black Ande and Carmine Red polished granite, mahogany wood-paneled walls, and polished bronze trim
- Efficient 20,000-25,000-square-foot floorplates
- Two conference facilities
- Full-service café with catering
- Fitness facility with men's and women's locker rooms and showers
- On-site banking, newsstand, dry cleaning and ATM
- 24-hour manned security, card-key access and electronic surveillance equipment
- Professional, on-site management
- Advanced fiber optic telephone and data network system to enhance tenant flexibility
- Mail service with UPS and FedEx overnight services
- Enclosed parking connected to the building
- Energy Star building